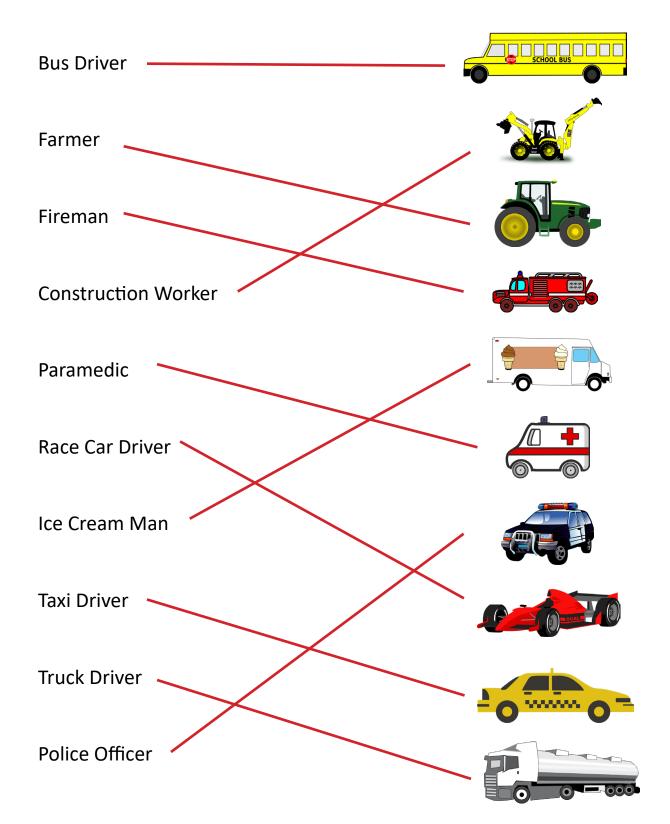

## Let's Go to College: Career Car Match (Kindergarten-1st Grade)

Many careers require you to drive a car, truck or bus to perform the job correctly. See if you can match the right job with the right type of vehicle.

| Bus Driver          | SCHOOL BUS  |
|---------------------|-------------|
| Farmer              |             |
| Fireman             |             |
| Construction Worker |             |
| Paramedic           |             |
| Race Car Driver     |             |
| Ice Cream Man       |             |
| Taxi Driver         | O DOCAL (D) |
| Truck Driver        |             |
| Police Officer      |             |