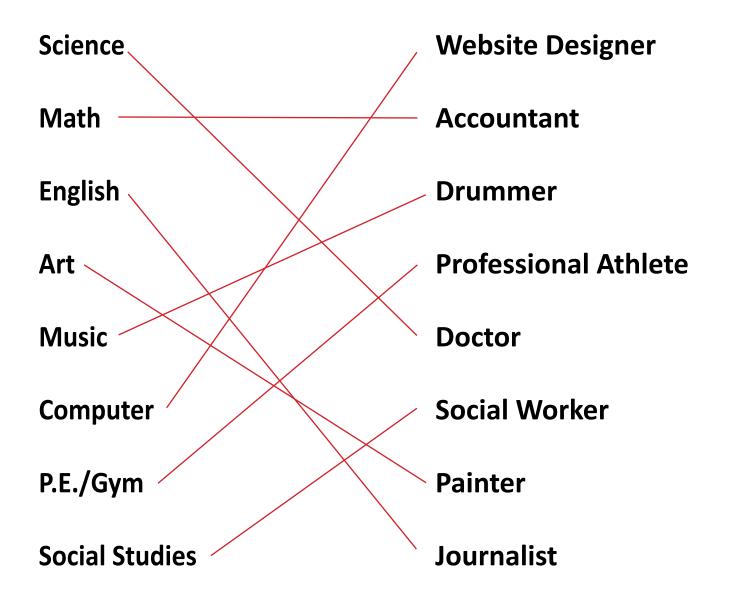

| actor      | athlete | coach  |
|------------|---------|--------|
| doctor     | farmer  | nurse  |
| politician | teacher | writer |

Did you know the subjects you learn in school are related to different jobs? Try matching the subjects below with the related career.

For more information on planning, preparing and paying for college, visit <u>UCanGo2.org</u>!

| Science        | Website Designer            |
|----------------|-----------------------------|
| Math           | Accountant                  |
| English        | Drummer                     |
| Art            | <b>Professional Athlete</b> |
| Music          | Doctor                      |
| Computer       | Social Worker               |
| P.E./Gym       | Painter                     |
| Social Studies | Journalist                  |

For more information on planning, preparing and paying for college, visit <u>UCanGo2.org</u>!