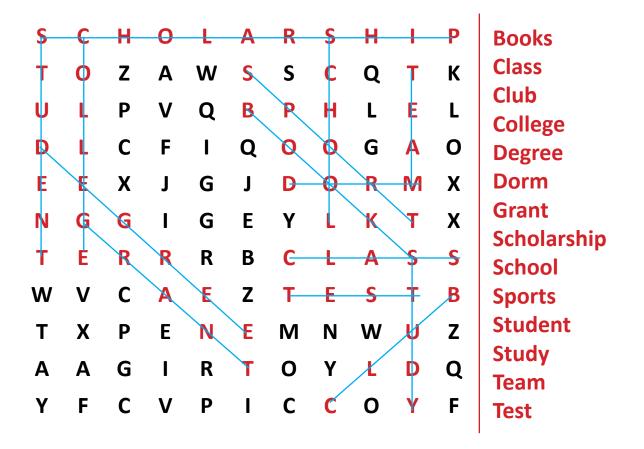

### **College Word Search**

| S | С | Η | 0 | L | Α | R | S | Н | Ι | Ρ | Books                |
|---|---|---|---|---|---|---|---|---|---|---|----------------------|
| Т | 0 | Ζ | Α | W | S | S | С | Q | Т | К | Class                |
| U | L | Ρ | V | Q | В | Ρ | н | L | Ε | L | Club<br>College      |
| D | L | С | F | I | Q | 0 | 0 | G | Α | 0 | Degree               |
| Ε | Ε | Χ | J | G | J | D | 0 | R | Μ | Χ | Dorm                 |
| Ν | G | G | Ι | G | Ε | Y | L | К | т | Х | Grant<br>Scholarship |
| т | Ε | R | R | R | В | С | L | Α | S | S | School               |
| W | V | С | Α | Ε | Ζ | Т | Ε | S | Т | В | Sports               |
| т | X | Ρ | Ε | Ν | Ε | Μ | Ν | W | U | Ζ | Student              |
| Α | Α | G | Ι | R | Т | 0 | Υ | L | D | Q | Study<br>Team        |
| Y | F | С | V | Ρ | I | С | С | 0 | Y | F | Test                 |

#### College Word Search ANSWER KEY